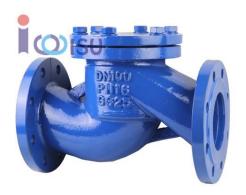

## Strainer Y-pattern with flanges

| Figure-No. | Pressure | Material            | Size       |
|------------|----------|---------------------|------------|
| SST-16     | PN16     | Cast Iron<br>GG-25  | DN15-DN200 |
| SST-25     | PN25     | Duc.Iron<br>GGG40.3 | DN15-DN200 |
|            |          | Cast Steel          |            |
| SST-40     | PN40     | GS-C25              | DN15-DN200 |

## FEATURES

➤ Working pressure: PN16/PN25/PN40

➤ Flanges drilling : EN 1092-2

➤ Face to face dimensions: EN 558-1 series 1

> Screen made of stainless steel

> cleaning of screen without disassembling

▶ environment - friendly

## APPLICATION

- ➤ Hot and cold industrial water
- > Saturated steam
- > Industrial technologies
- ▶ heat and refrigerating engineering, air-conditioning